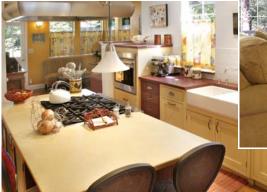

## The Farmhouse You Dreamed About

This very special home on a large .65 acre lot has 3 bedrooms, 3 baths and a den/4<sup>th</sup> bedroom. A lovely living room has brick fireplace. The formal dining room opens to a sun porch and the master suite includes a sitting room, onyx counters, two person jetted tub and separate shower. A true 'country kitchen' includes updated appliances, concrete counters, custom cabinetry. Antique hardwood floors throughout and the large porch you would expect.