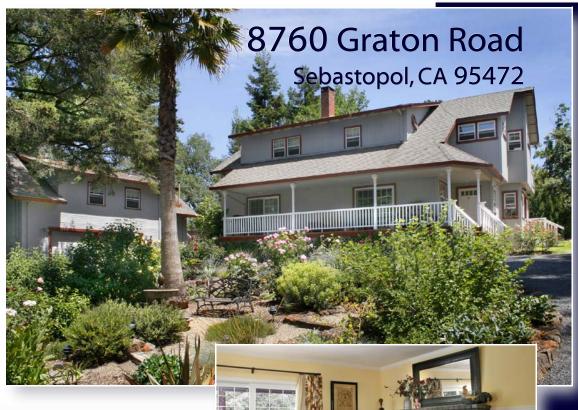

2450sf+/- sf Farmhouse in a wonderful setting.

Large lot – mature landscaping

Wine Country location

750sf +/- remodeled Granny Unit for rental or guests

Quality appliances & fixtures

See Reverse Side for Additional Details

## The Farmhouse You Dreamed About

This very special home on a large .65 acre lot has 3 bedrooms, 3 baths and a den/4<sup>th</sup> bedroom. A lovely living room has brick fireplace. The formal dining room opens to a sun porch and the master suite includes a sitting room, onyx counters, two person jetted tub and separate shower. A true 'country kitchen' includes updated appliances, concrete counters, custom cabinetry. Antique hardwood floors throughout and the large porch you would expect.

There is also a detached 'granny unit' overlooking the large yard, a raised bed garden, fruit trees and redwoods. The property has a gated entrance and is entirely fenced, with an outdoor pet area. A two car garage contains a shop area, storage and a second laundry area. Walk to restaurants and shopping in the village of Graton and be in downtown Sebastopol in minutes.