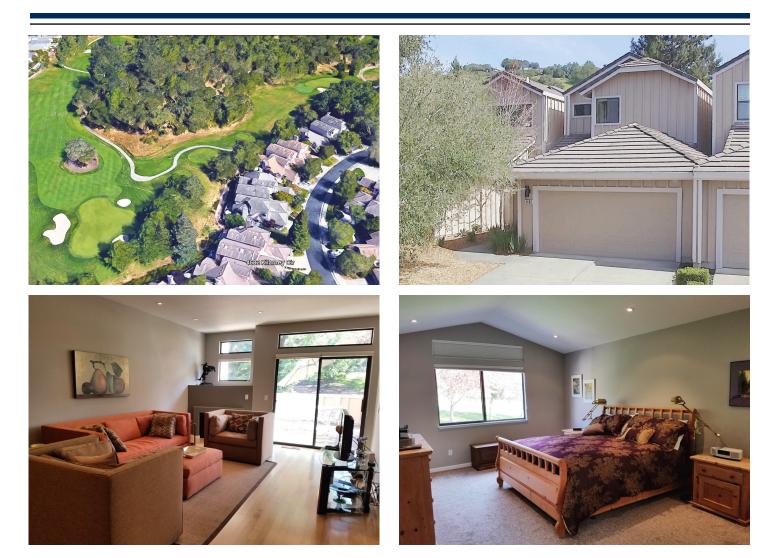

## 4682 KILARNEY CIRCLE, SANTA ROSA

Lovely home in a superb Fountaingrove location with gorgeous views. This loving maintained 2 bedroom, 2.5 bathroom home has been recently re-carpeted and painted throughout and features a cozy living room with a gas fireplace, air conditioning, skylights, and an additional den/office. The large outdoor deck is ideal for entertaining. Conveniently located near downtown Santa Rosa, Healdsburg, and Napa Valley. Close to shopping, Highway 101, the Santa Rosa Airport, hiking trails, county parks and lake with fishing. HOA provides exterior maintenance and landscaping.

\$625,000

Charlene Schnall BRE 00825564 +707 483 3192 cschnall@gmail.com

www.4682KilarneyCircle.com

© MMVI Sotheby's International Realty Affiliates, Inc. All Rights Reserved. Sotheby's International Realty® is a licensed trademark to Sotheby's International Realty Affiliates, LLC. An Equal Opportunity Company. Equal Housing Opportunit Each office is independently owned and operated, except offices owned and operated by NRT Incorporated. 709 Healdsburg Avenue, Healdsburg Ca. www.HealdsburgSothebysRealty.com